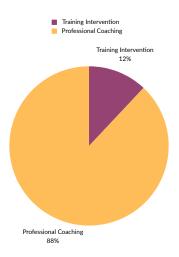

Our approach is backed by extensive research, including a recent study conducted by Public Personel Management , affirming the tangible benefits of our youth coaching interventions.

The results speak volumes: increased productivity, heightened motivation, and a notable boost in self-confidence among participants compared to traditional Training are just some of the reasons why Coaching is far more effective than Training alone. Sivuka Youth has Coached thousands of young people entering this particularly challenging part of life with transformative results.